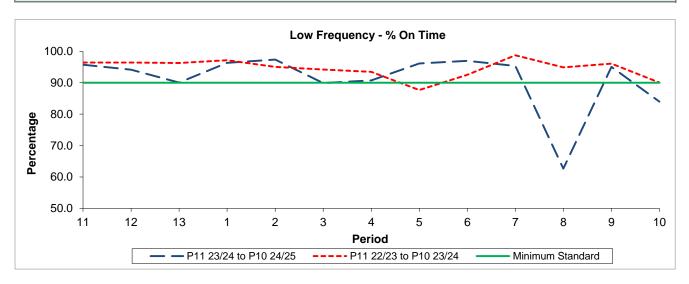

## **Reliability Performance**

| Period                 | 11    | 12    | 13    | 1     | 2     | 3     | 4     | 5     | 6     | 7     | 8     | 9     | 10    |
|------------------------|-------|-------|-------|-------|-------|-------|-------|-------|-------|-------|-------|-------|-------|
| P11 23/24 to P10 24/25 | 95.74 | 94.14 | 90.04 | 96.32 | 97.38 | 89.91 | 90.72 | 96.11 | 96.96 | 95.34 | 62.64 | 95.02 | 83.95 |
| P11 22/23 to P10 23/24 | 96.43 | 96.44 | 96.26 | 97.17 | 95.06 | 94.22 | 93.48 | 87.67 | 92.51 | 98.74 | 94.88 | 96.09 | 90.06 |
| Minimum Standard       | 90.00 | 90.00 | 90.00 | 90.00 | 90.00 | 90.00 | 90.00 | 90.00 | 90.00 | 90.00 | 90.00 | 90.00 | 90.00 |

% On Time performance figures are based on four weeks data