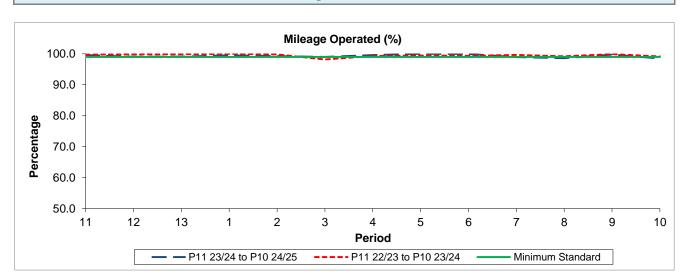

## Mileage Performance

| Period                 | 11    | 12    | 13    | 1      | 2     | 3     | 4     | 5      | 6     | 7     | 8     | 9     | 10    |
|------------------------|-------|-------|-------|--------|-------|-------|-------|--------|-------|-------|-------|-------|-------|
| P11 23/24 to P10 24/25 | 99.60 | 99.06 | 99.09 | 99.48  | 99.26 | 98.98 | 99.62 | 100.00 | 99.95 | 98.93 | 98.61 | 99.76 | 98.50 |
| P11 22/23 to P10 23/24 | 99.74 | 99.79 | 99.84 | 100.00 | 99.80 | 98.17 | 99.29 | 99.43  | 99.36 | 99.66 | 99.21 | 99.92 | 99.14 |
| Minimum Standard       | 99.00 | 99.00 | 99.00 | 99.00  | 99.00 | 99.00 | 99.00 | 99.00  | 99.00 | 99.00 | 99.00 | 99.00 | 99.00 |