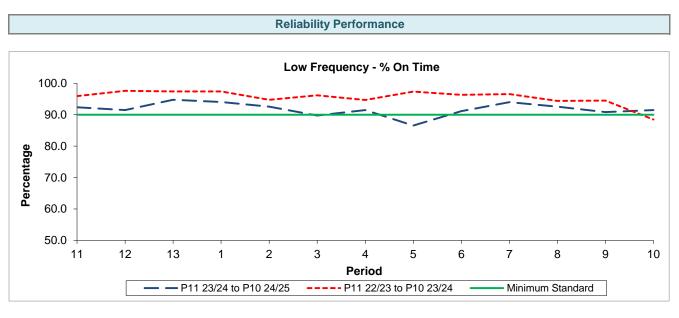

## **Route N74**

| Period                 | 11    | 12    | 13    | 1     | 2     | 3     | 4     | 5     | 6     | 7     | 8     | 9     | 10    |
|------------------------|-------|-------|-------|-------|-------|-------|-------|-------|-------|-------|-------|-------|-------|
| P11 23/24 to P10 24/25 | 92.39 | 91.47 | 94.76 | 94.05 | 92.59 | 89.74 | 91.48 | 86.55 | 91.16 | 94.02 | 92.55 | 90.82 | 91.50 |
| P11 22/23 to P10 23/24 | 95.91 | 97.61 | 97.40 | 97.41 | 94.72 | 96.20 | 94.69 | 97.37 | 96.31 | 96.58 | 94.40 | 94.49 | 88.47 |
| Minimum Standard       | 90.00 | 90.00 | 90.00 | 90.00 | 90.00 | 90.00 | 90.00 | 90.00 | 90.00 | 90.00 | 90.00 | 90.00 | 90.00 |