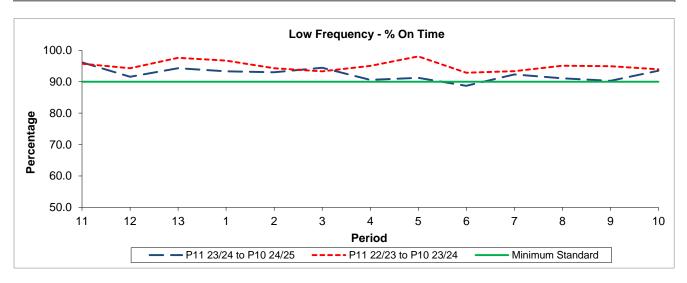

## **Reliability Performance**

| Period                 | 11    | 12    | 13    | 1     | 2     | 3     | 4     | 5     | 6     | 7     | 8     | 9     | 10    |
|------------------------|-------|-------|-------|-------|-------|-------|-------|-------|-------|-------|-------|-------|-------|
| P11 23/24 to P10 24/25 | 96.16 | 91.57 | 94.30 | 93.31 | 92.99 | 94.43 | 90.60 | 91.23 | 88.70 | 92.30 | 91.08 | 90.31 | 93.49 |
| P11 22/23 to P10 23/24 | 95.73 | 94.30 | 97.63 | 96.72 | 94.28 | 93.30 | 95.05 | 98.07 | 92.87 | 93.36 | 95.09 | 94.94 | 93.95 |
| Minimum Standard       | 90.00 | 90.00 | 90.00 | 90.00 | 90.00 | 90.00 | 90.00 | 90.00 | 90.00 | 90.00 | 90.00 | 90.00 | 90.00 |

% On Time performance figures are based on four weeks data