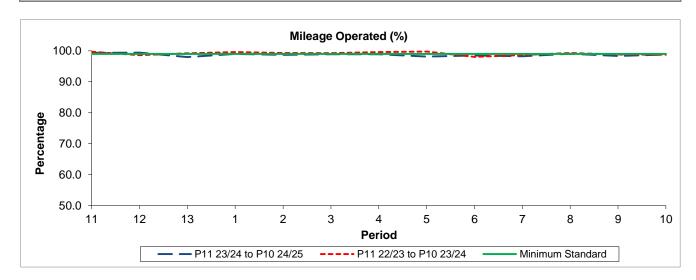

## Mileage Performance

| Period                 | 11    | 12    | 13    | 1     | 2     | 3     | 4     | 5     | 6     | 7     | 8     | 9     | 10    |
|------------------------|-------|-------|-------|-------|-------|-------|-------|-------|-------|-------|-------|-------|-------|
| P11 23/24 to P10 24/25 | 99.32 | 99.41 | 97.99 | 99.01 | 98.69 | 98.91 | 98.88 | 98.14 | 98.50 | 98.24 | 99.05 | 98.37 | 98.82 |
| P11 22/23 to P10 23/24 | 99.71 | 98.58 | 99.22 | 99.61 | 99.29 | 99.22 | 99.58 | 99.77 | 98.05 | 98.66 | 99.32 | 98.78 | 98.75 |
| Minimum Standard       | 99.00 | 99.00 | 99.00 | 99.00 | 99.00 | 99.00 | 99.00 | 99.00 | 99.00 | 99.00 | 99.00 | 99.00 | 99.00 |