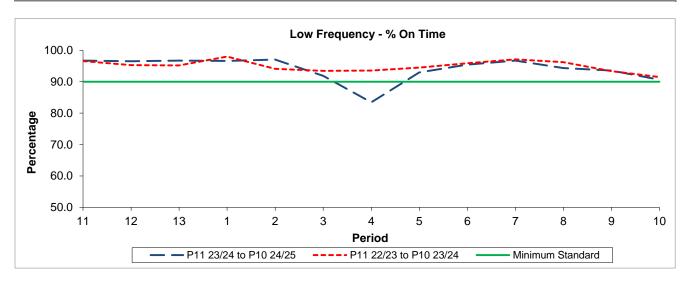

## **Reliability Performance**

| Period                 | 11    | 12    | 13    | 1     | 2     | 3     | 4     | 5     | 6     | 7     | 8     | 9     | 10    |
|------------------------|-------|-------|-------|-------|-------|-------|-------|-------|-------|-------|-------|-------|-------|
| P11 23/24 to P10 24/25 | 96.73 | 96.52 | 96.72 | 96.61 | 97.05 | 91.89 | 83.44 | 92.97 | 95.43 | 96.71 | 94.33 | 93.55 | 90.64 |
| P11 22/23 to P10 23/24 | 96.59 | 95.26 | 95.19 | 98.01 | 94.10 | 93.46 | 93.55 | 94.48 | 95.86 | 97.14 | 96.23 | 93.36 | 91.49 |
| Minimum Standard       | 90.00 | 90.00 | 90.00 | 90.00 | 90.00 | 90.00 | 90.00 | 90.00 | 90.00 | 90.00 | 90.00 | 90.00 | 90.00 |

% On Time performance figures are based on four weeks data