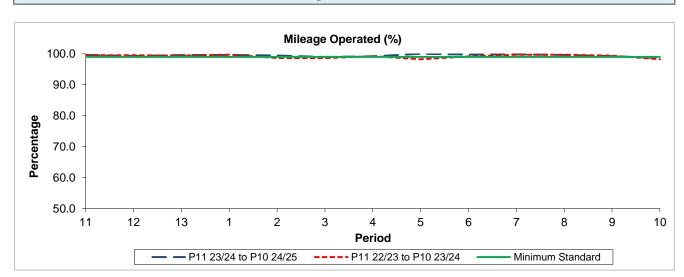

## Mileage Performance

| Period                 | 11    | 12    | 13    | 1     | 2     | 3     | 4     | 5      | 6     | 7     | 8     | 9     | 10    |
|------------------------|-------|-------|-------|-------|-------|-------|-------|--------|-------|-------|-------|-------|-------|
| P11 23/24 to P10 24/25 | 99.63 | 99.32 | 99.59 | 99.66 | 99.45 | 99.00 | 99.22 | 100.00 | 99.77 | 99.78 | 99.66 | 99.26 | 98.66 |
| P11 22/23 to P10 23/24 | 99.53 | 99.53 | 99.38 | 99.73 | 98.64 | 98.61 | 99.27 | 98.25  | 99.16 | 99.71 | 99.69 | 99.39 | 98.24 |
| Minimum Standard       | 99.00 | 99.00 | 99.00 | 99.00 | 99.00 | 99.00 | 99.00 | 99.00  | 99.00 | 99.00 | 99.00 | 99.00 | 99.00 |