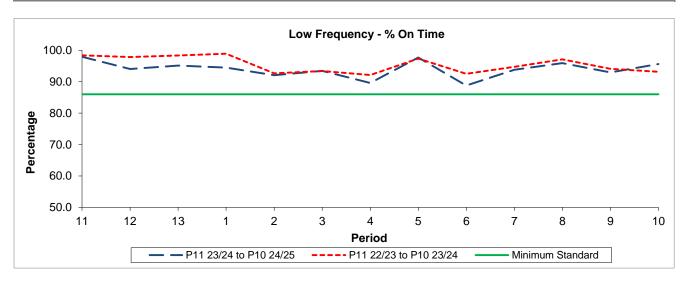

## **Reliability Performance**

| Period                 | 11    | 12    | 13    | 1     | 2     | 3     | 4     | 5     | 6     | 7     | 8     | 9     | 10    |
|------------------------|-------|-------|-------|-------|-------|-------|-------|-------|-------|-------|-------|-------|-------|
| P11 23/24 to P10 24/25 | 97.95 | 94.04 | 95.16 | 94.50 | 92.07 | 93.43 | 89.59 | 97.72 | 88.79 | 93.79 | 95.94 | 92.97 | 95.64 |
| P11 22/23 to P10 23/24 | 98.42 | 97.86 | 98.34 | 98.92 | 92.65 | 93.42 | 92.13 | 97.37 | 92.52 | 94.74 | 97.14 | 94.08 | 93.15 |
| Minimum Standard       | 86.00 | 86.00 | 86.00 | 86.00 | 86.00 | 86.00 | 86.00 | 86.00 | 86.00 | 86.00 | 86.00 | 86.00 | 86.00 |

% On Time performance figures are based on four weeks data