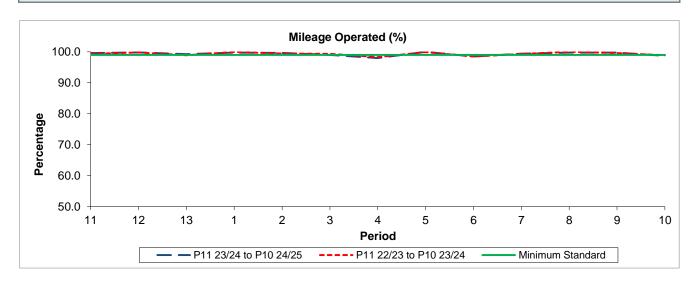

## Mileage Performance

| Period                 | 11    | 12    | 13    | 1     | 2     | 3     | 4     | 5     | 6     | 7     | 8      | 9     | 10    |
|------------------------|-------|-------|-------|-------|-------|-------|-------|-------|-------|-------|--------|-------|-------|
| P11 23/24 to P10 24/25 | 99.59 | 99.81 | 99.26 | 99.74 | 99.65 | 98.98 | 97.99 | 99.99 | 98.49 | 99.42 | 99.76  | 99.77 | 98.70 |
| P11 22/23 to P10 23/24 | 99.36 | 99.82 | 98.88 | 99.94 | 99.45 | 99.33 | 98.29 | 99.90 | 98.51 | 99.27 | 100.00 | 99.61 | 98.91 |
| Minimum Standard       | 99.00 | 99.00 | 99.00 | 99.00 | 99.00 | 99.00 | 99.00 | 99.00 | 99.00 | 99.00 | 99.00  | 99.00 | 99.00 |