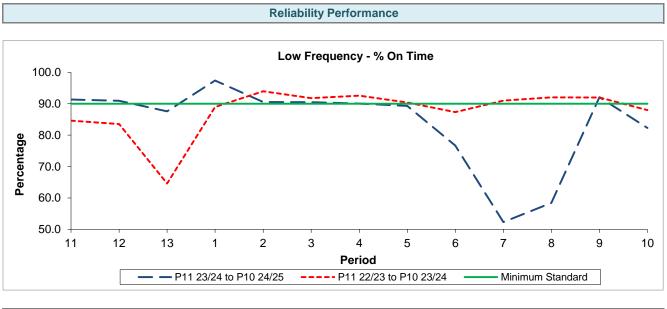

## **Route N33**

| Period                 | 11    | 12    | 13    | 1     | 2     | 3     | 4     | 5     | 6     | 7     | 8     | 9     | 10    |
|------------------------|-------|-------|-------|-------|-------|-------|-------|-------|-------|-------|-------|-------|-------|
| P11 23/24 to P10 24/25 | 91.33 | 90.95 | 87.56 | 97.39 | 90.55 | 90.51 | 90.02 | 89.31 | 76.71 | 52.31 | 58.41 | 92.07 | 82.26 |
| P11 22/23 to P10 23/24 | 84.62 | 83.52 | 64.60 | 88.98 | 93.96 | 91.76 | 92.57 | 90.37 | 87.34 | 90.97 | 92.01 | 91.96 | 87.99 |
| Minimum Standard       | 90.00 | 90.00 | 90.00 | 90.00 | 90.00 | 90.00 | 90.00 | 90.00 | 90.00 | 90.00 | 90.00 | 90.00 | 90.00 |

## % On Time performance figures are based on four weeks data