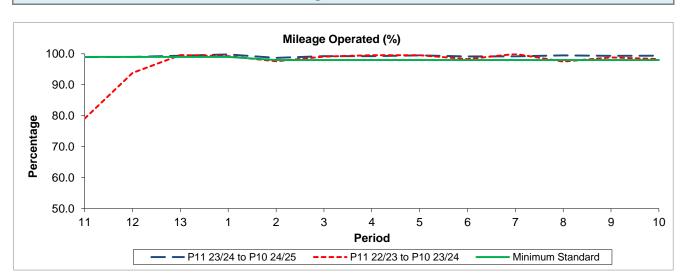

## Mileage Performance

| Period                 | 11    | 12    | 13    | 1     | 2     | 3     | 4     | 5     | 6     | 7     | 8     | 9     | 10    |
|------------------------|-------|-------|-------|-------|-------|-------|-------|-------|-------|-------|-------|-------|-------|
| P11 23/24 to P10 24/25 | 98.94 | 99.00 | 99.39 | 99.81 | 98.69 | 99.25 | 99.23 | 99.49 | 99.14 | 99.19 | 99.49 | 99.37 | 99.38 |
| P11 22/23 to P10 23/24 | 79.06 | 93.81 | 99.59 | 99.25 | 97.59 | 99.11 | 99.55 | 99.54 | 98.28 | 99.96 | 97.50 | 98.82 | 98.29 |
| Minimum Standard       | 99.00 | 99.00 | 99.00 | 99.00 | 98.00 | 98.00 | 98.00 | 98.00 | 98.00 | 98.00 | 98.00 | 98.00 | 98.00 |