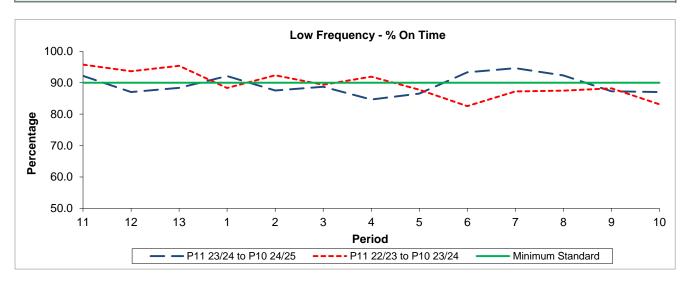

## **Reliability Performance**

| Period                 | 11    | 12    | 13    | 1     | 2     | 3     | 4     | 5     | 6     | 7     | 8     | 9     | 10    |
|------------------------|-------|-------|-------|-------|-------|-------|-------|-------|-------|-------|-------|-------|-------|
| P11 23/24 to P10 24/25 | 92.19 | 87.01 | 88.38 | 92.15 | 87.51 | 88.71 | 84.65 | 86.55 | 93.32 | 94.63 | 92.34 | 87.28 | 87.01 |
| P11 22/23 to P10 23/24 | 95.76 | 93.65 | 95.39 | 88.30 | 92.37 | 89.34 | 91.91 | 87.79 | 82.55 | 87.23 | 87.48 | 88.23 | 83.15 |
| Minimum Standard       | 90.00 | 90.00 | 90.00 | 90.00 | 90.00 | 90.00 | 90.00 | 90.00 | 90.00 | 90.00 | 90.00 | 90.00 | 90.00 |

% On Time performance figures are based on four weeks data