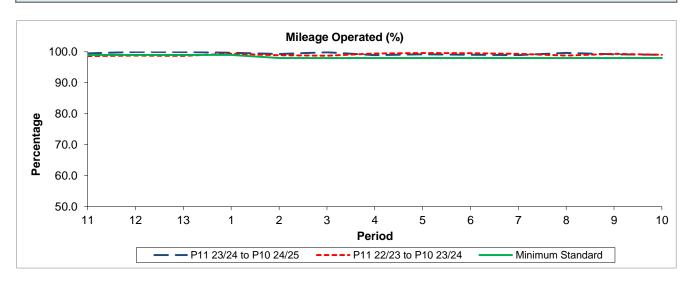

## Mileage Performance

| Period                 | 11    | 12    | 13    | 1     | 2     | 3     | 4     | 5     | 6     | 7     | 8     | 9     | 10    |
|------------------------|-------|-------|-------|-------|-------|-------|-------|-------|-------|-------|-------|-------|-------|
| P11 23/24 to P10 24/25 | 99.48 | 99.97 | 99.95 | 99.69 | 99.31 | 99.84 | 98.93 | 99.21 | 99.04 | 98.95 | 99.67 | 99.19 | 99.06 |
| P11 22/23 to P10 23/24 | 98.64 | 98.78 | 98.69 | 99.38 | 98.92 | 98.76 | 99.43 | 99.61 | 99.53 | 99.37 | 98.79 | 99.34 | 99.07 |
| Minimum Standard       | 99.00 | 99.00 | 99.00 | 99.00 | 98.00 | 98.00 | 98.00 | 98.00 | 98.00 | 98.00 | 98.00 | 98.00 | 98.00 |