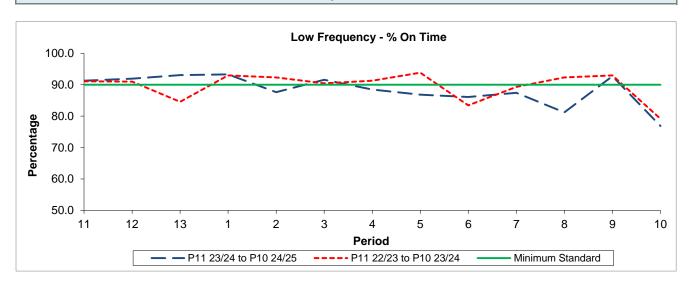

## **Reliability Performance**

| Period                 | 11    | 12    | 13    | 1     | 2     | 3     | 4     | 5     | 6     | 7     | 8     | 9     | 10    |
|------------------------|-------|-------|-------|-------|-------|-------|-------|-------|-------|-------|-------|-------|-------|
| P11 23/24 to P10 24/25 | 91.30 | 91.90 | 93.06 | 93.29 | 87.63 | 91.60 | 88.47 | 86.82 | 86.10 | 87.41 | 81.20 | 92.73 | 76.87 |
| P11 22/23 to P10 23/24 | 91.10 | 90.97 | 84.54 | 92.95 | 92.34 | 90.43 | 91.28 | 93.83 | 83.44 | 89.30 | 92.31 | 92.95 | 79.16 |
| Minimum Standard       | 90.00 | 90.00 | 90.00 | 90.00 | 90.00 | 90.00 | 90.00 | 90.00 | 90.00 | 90.00 | 90.00 | 90.00 | 90.00 |

% On Time performance figures are based on four weeks data