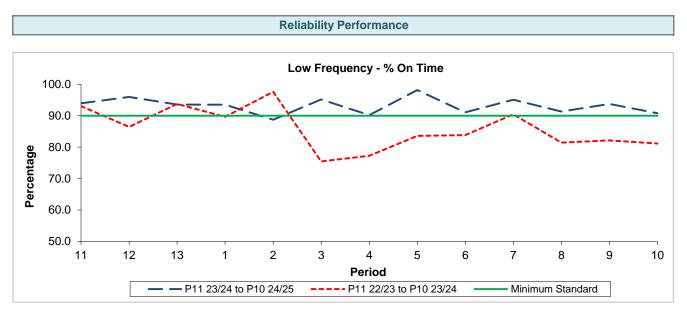

## **Route N23**

| Period                 | 11    | 12    | 13    | 1     | 2     | 3     | 4     | 5     | 6     | 7     | 8     | 9     | 10    |
|------------------------|-------|-------|-------|-------|-------|-------|-------|-------|-------|-------|-------|-------|-------|
| P11 23/24 to P10 24/25 | 93.97 | 95.99 | 93.57 | 93.50 | 88.73 | 95.16 | 90.18 | 98.17 | 91.06 | 95.11 | 91.31 | 93.76 | 90.81 |
| P11 22/23 to P10 23/24 | 93.06 | 86.46 | 93.75 | 89.65 | 97.61 | 75.46 | 77.24 | 83.54 | 83.82 | 90.44 | 81.45 | 82.15 | 81.13 |
| Minimum Standard       | 90.00 | 90.00 | 90.00 | 90.00 | 90.00 | 90.00 | 90.00 | 90.00 | 90.00 | 90.00 | 90.00 | 90.00 | 90.00 |