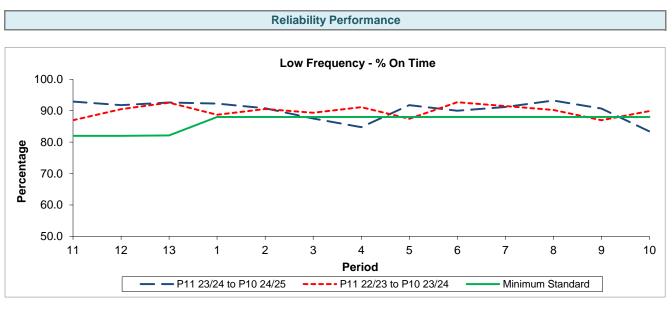

## **Route N2**

| Period                 | 11    | 12    | 13    | 1     | 2     | 3     | 4     | 5     | 6     | 7     | 8     | 9     | 10    |
|------------------------|-------|-------|-------|-------|-------|-------|-------|-------|-------|-------|-------|-------|-------|
| P11 23/24 to P10 24/25 | 92.93 | 91.79 | 92.61 | 92.30 | 90.76 | 87.54 | 84.78 | 91.76 | 89.98 | 91.18 | 93.25 | 90.68 | 83.41 |
| P11 22/23 to P10 23/24 | 86.97 | 90.49 | 92.59 | 88.72 | 90.56 | 89.34 | 91.14 | 87.44 | 92.70 | 91.49 | 90.26 | 86.97 | 89.90 |
| Minimum Standard       | 82.00 | 82.00 | 82.12 | 88.00 | 88.00 | 88.00 | 88.00 | 88.00 | 88.00 | 88.00 | 88.00 | 88.00 | 88.00 |