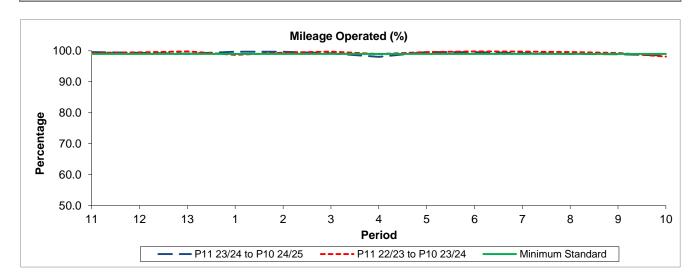

## Mileage Performance

| Period                 | 11    | 12    | 13    | 1     | 2     | 3     | 4     | 5     | 6     | 7     | 8     | 9     | 10    |
|------------------------|-------|-------|-------|-------|-------|-------|-------|-------|-------|-------|-------|-------|-------|
| P11 23/24 to P10 24/25 | 99.59 | 99.36 | 99.06 | 99.72 | 99.71 | 99.22 | 98.06 | 99.59 | 99.56 | 99.23 | 99.01 | 98.91 | 98.51 |
| P11 22/23 to P10 23/24 | 99.33 | 99.50 | 99.81 | 98.68 | 99.42 | 99.75 | 98.96 | 99.61 | 99.80 | 99.73 | 99.62 | 99.32 | 98.13 |
| Minimum Standard       | 99.00 | 99.00 | 99.00 | 99.00 | 99.00 | 99.00 | 99.00 | 99.00 | 99.00 | 99.00 | 99.00 | 99.00 | 99.00 |