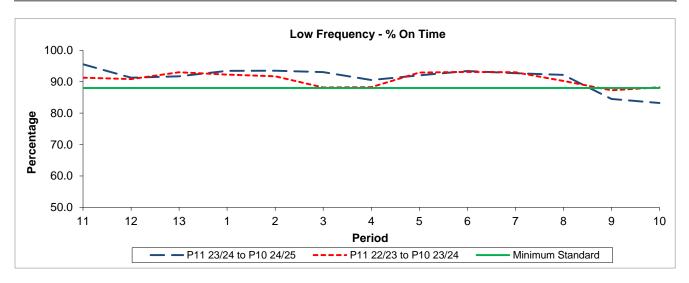

## **Reliability Performance**

| Period                 | 11    | 12    | 13    | 1     | 2     | 3     | 4     | 5     | 6     | 7     | 8     | 9     | 10    |
|------------------------|-------|-------|-------|-------|-------|-------|-------|-------|-------|-------|-------|-------|-------|
| P11 23/24 to P10 24/25 | 95.55 | 91.28 | 91.72 | 93.48 | 93.51 | 93.04 | 90.52 | 92.01 | 93.39 | 92.74 | 92.18 | 84.53 | 83.22 |
| P11 22/23 to P10 23/24 | 91.29 | 90.84 | 93.03 | 92.26 | 91.72 | 88.15 | 88.29 | 92.90 | 93.12 | 93.02 | 90.24 | 87.28 | 88.22 |
| Minimum Standard       | 88.00 | 88.00 | 88.00 | 88.00 | 88.00 | 88.00 | 88.00 | 88.00 | 88.00 | 88.00 | 88.00 | 88.00 | 88.00 |

% On Time performance figures are based on four weeks data