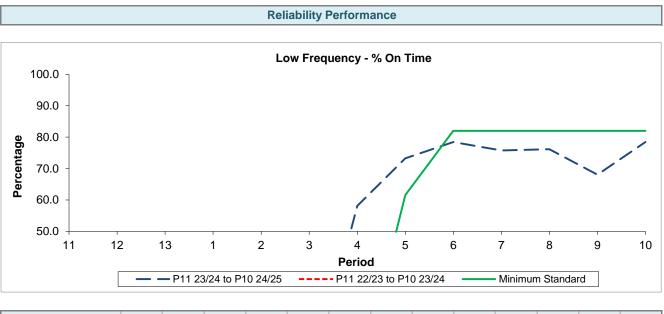

## **Route 394**

| Period                 | 11 | 12 | 13 | 1 | 2 | 3 | 4     | 5     | 6     | 7     | 8     | 9     | 10    |
|------------------------|----|----|----|---|---|---|-------|-------|-------|-------|-------|-------|-------|
| P11 23/24 to P10 24/25 |    |    |    |   |   |   | 58.11 | 73.21 | 78.42 | 75.77 | 76.14 | 68.05 | 78.43 |
| P11 22/23 to P10 23/24 |    |    |    |   |   |   |       |       |       |       |       |       |       |
| Minimum Standard       |    |    |    |   |   |   | 0.00  | 61.50 | 82.00 | 82.00 | 82.00 | 82.00 | 82.00 |