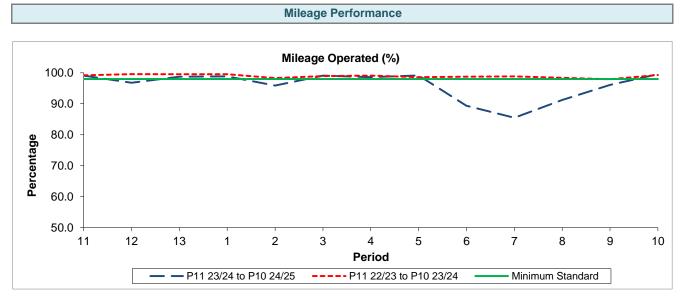

## % On Time performance figures are based on four weeks data

| Period                 | 11    | 12    | 13    | 1     | 2     | 3     | 4     | 5     | 6     | 7     | 8     | 9     | 10    |
|------------------------|-------|-------|-------|-------|-------|-------|-------|-------|-------|-------|-------|-------|-------|
| P11 23/24 to P10 24/25 | 99.12 | 96.79 | 98.77 | 98.86 | 95.89 | 99.09 | 98.61 | 99.15 | 89.35 | 85.48 | 91.23 | 96.08 | 99.57 |
| P11 22/23 to P10 23/24 | 99.17 | 99.58 | 99.54 | 99.55 | 98.28 | 98.97 | 99.10 | 98.60 | 98.77 | 98.83 | 98.41 | 97.92 | 99.29 |
| Minimum Standard       | 98.00 | 98.00 | 98.00 | 98.00 | 98.00 | 98.00 | 98.00 | 98.00 | 98.00 | 98.00 | 98.00 | 98.00 | 98.00 |