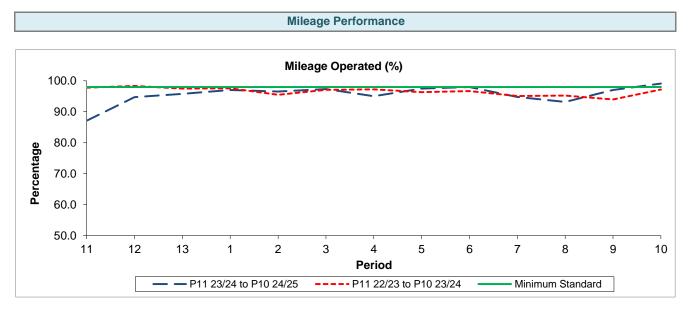

## % On Time performance figures are based on four weeks data

| Period                 | 11    | 12    | 13    | 1     | 2     | 3     | 4     | 5     | 6     | 7     | 8     | 9     | 10    |
|------------------------|-------|-------|-------|-------|-------|-------|-------|-------|-------|-------|-------|-------|-------|
| P11 23/24 to P10 24/25 | 87.10 | 94.76 | 95.81 | 97.04 | 96.56 | 97.35 | 95.01 | 97.47 | 97.99 | 94.76 | 93.18 | 97.02 | 99.12 |
| P11 22/23 to P10 23/24 | 97.79 | 98.35 | 97.52 | 97.61 | 95.50 | 97.09 | 97.23 | 96.31 | 96.68 | 95.08 | 95.25 | 93.97 | 97.20 |
| Minimum Standard       | 98.00 | 98.00 | 98.00 | 98.00 | 98.00 | 98.00 | 98.00 | 98.00 | 98.00 | 98.00 | 98.00 | 98.00 | 98.00 |